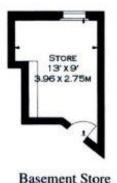

The property is situated on the favoured north terrace and therefore south facing over Onslow Square, in the heart of South Kensington.

Private Street Entrance | Wooden floors throughout | 22ft south facing Double Reception room with a fireplace | Fully Fitted Kitchen | Utility | 22ft Master Bedroom with full ensuite Bathroom | 2nd Double Bedroom | Separate Shower Room | Self-contained Basement storage room with a window | Wrought Iron steps down from a Balcony to the Private Patio Garden with rear street access | Resident Caretaker |Communal Heating and Hot water | Two communal Garden Squares, one with a Private **Tennis Court** 

(Store) Approx. Gross Internal Area

93 sqft - 8.64 sqm

Arlington Rouse
Sales Enquires:
+44 (0)7771 895 171
Admin & Management:
020 7980 7806
mail@arlingtonrouse.com
296 Old Brompton Road,

London, SW5 9JF