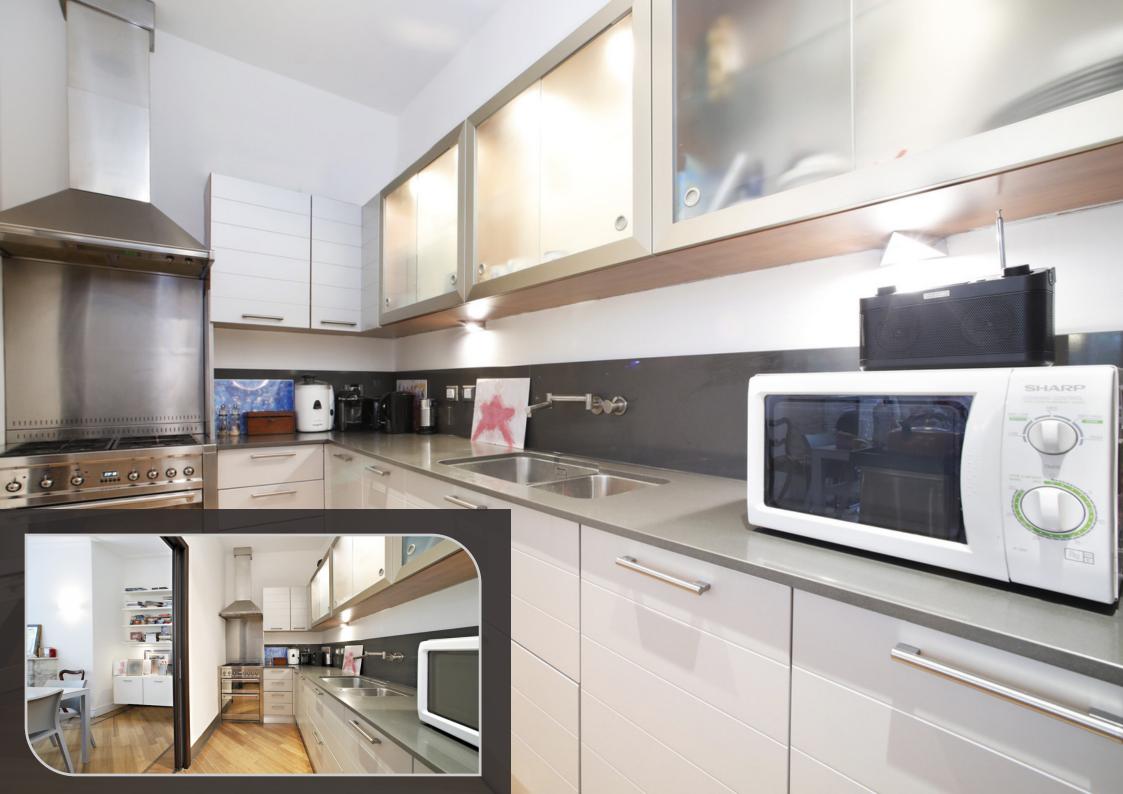

The property is situated on the favoured north terrace and therefore south facing over Onslow Square, in the heart of South Kensington.

Private Street Entrance | Wooden floors throughout | 22ft south facing Double Reception room with a fireplace | Fully Fitted Kitchen | Utility | 22ft Master Bedroom with full ensuite Bathroom | 2nd Double Bedroom | Separate Shower Room | Self-contained Basement storage room with a window | Wrought Iron steps down from a Balcony to the Private Patio Garden with rear street access | Resident Caretaker |Communal Heating and Hot water | Two communal Garden Squares, one with a Private **Tennis Court** 