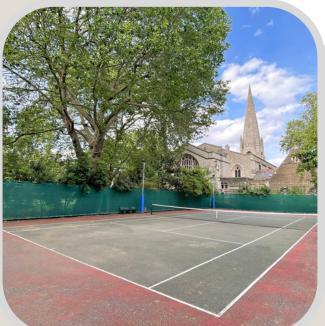

## ONSLOW SQUARE LONDON SW7

This unique Raised Ground Floor apartment offers two generously sized double bedrooms entered via its own front door street entrance, a recently landscaped private rear garden as well as access to the two garden squares one of which has a private tennis court.

The property is situated on the favoured north terrace and therefore south facing over Onslow Square, in the heart of South Kensington.

Private Street Entrance | Wooden floors throughout | 22ft south facing Double Reception room with a fireplace | Fully Fitted Kitchen | Utility | 22ft Master Bedroom with full ensuite Bathroom | 2nd Double Bedroom | Separate Shower Room | Self-contained Basement storage room with a window | Wrought Iron steps down from a Balcony to the Private Patio Garden with rear street access | Resident Caretaker |Communal Heating and Hot water | Two communal Garden Squares, one with a Private **Tennis Court** 