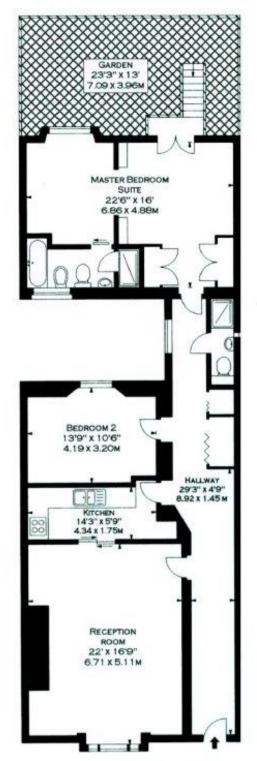

The property is situated on the favoured north terrace and therefore south facing over Onslow Square, in the heart of South Kensington.

Private Street Entrance | Wooden floors throughout | 22ft south facing Double Reception room with a fireplace | Fully Fitted Kitchen | Utility | 22ft Master Bedroom with full ensuite Bathroom | 2nd Double Bedroom | Separate Shower Room | Self-contained Basement storage room with a window | Wrought Iron steps down from a Balcony to the Private Patio Garden with rear street access | Resident Caretaker |Communal Heating and Hot water | Two communal Garden Squares, one with a Private **Tennis Court** 

## Price: £2,500,000 Subject to Contract.

Service charge is £2300 per quarter, including communal central heating and hot water, resident caretaker and two communal garden Squares

1301 sqft - 120.86 sqm