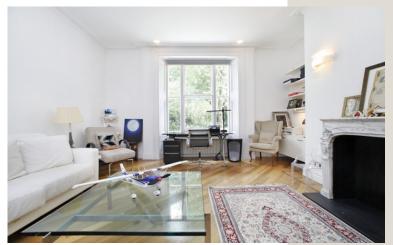

## ONSLOW SQUARE LONDON SW7

This unique Raised Ground Floor apartment offers two generously sized double bedrooms entered via its own front door street entrance, a recently landscaped private rear garden as well as access to the two garden squares one of which has a private tennis court.

The property is situated on the favoured north terrace and therefore south facing over Onslow Square, in the heart of South Kensington.

Private Street Entrance | Wooden floors throughout | 22ft south facing Double Reception room with a fireplace | Fully Fitted Kitchen | Utility | 22ft Master Bedroom with full ensuite Bathroom | 2nd Double Bedroom | Separate Shower Room | Self-contained Basement storage room with a window | Wrought Iron steps down from a Balcony to the Private Patio Garden with rear street access | Resident Caretaker |Communal Heating and Hot water | Two communal Garden Squares, one with a Private **Tennis Court** 