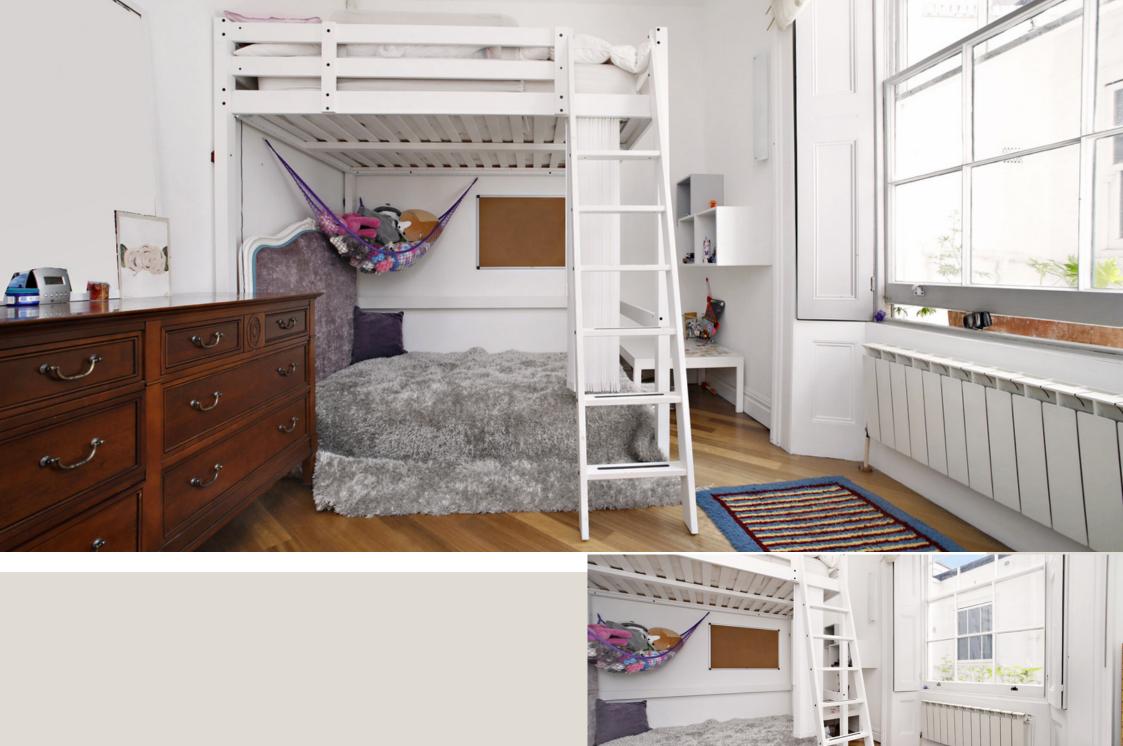

The property is situated on the favoured north terrace and therefore south facing over Onslow Square, in the heart of South Kensington.

Private Street Entrance | Wooden floors throughout | 22ft south facing Double Reception room with a fireplace | Fully Fitted Kitchen | Utility | 22ft Master Bedroom with full ensuite Bathroom | 2nd Double Bedroom | Separate Shower Room | Self-contained Basement storage room with a window | Wrought Iron steps down from a Balcony to the Private Patio Garden with rear street access | Resident Caretaker |Communal Heating and Hot water | Two communal Garden Squares, one with a Private **Tennis Court** 