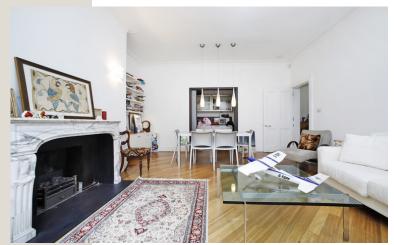

## ONSLOW SQUARE LONDON SW7

This unique Raised Ground Floor apartment offers two generously sized double bedrooms entered via its own front door street entrance, a recently landscaped private rear garden as well as access to the two garden squares one of which has a private tennis court.

The property is situated on the favoured north terrace and therefore south facing over Onslow Square, in the heart of South Kensington.

Private Street Entrance | Wooden floors throughout | 22ft south facing Double Reception room with a fireplace | Fully Fitted Kitchen | Utility | 22ft Master Bedroom with full ensuite Bathroom | 2nd Double Bedroom | Separate Shower Room | Self-contained Basement storage room with a window | Wrought Iron steps down from a Balcony to the Private Patio Garden with rear street access | Resident Caretaker |Communal Heating and Hot water | Two communal Garden Squares, one with a Private **Tennis Court** 