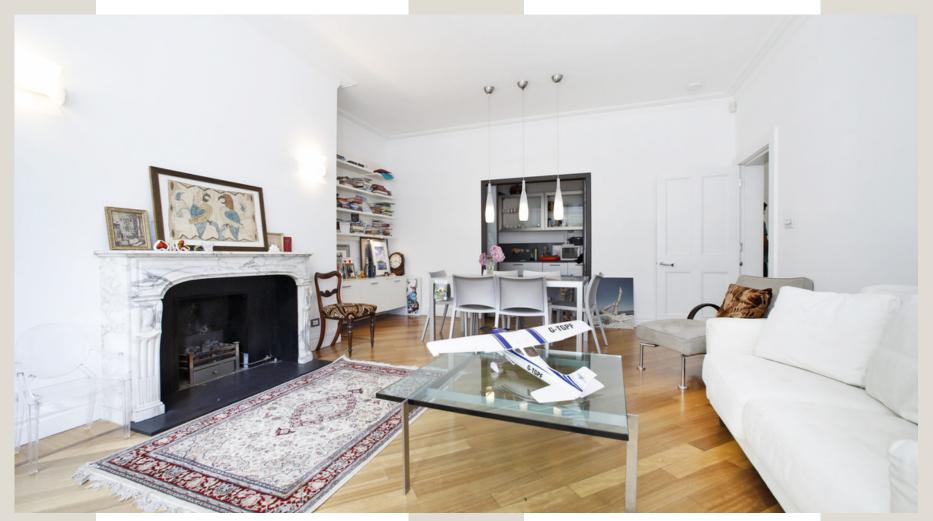

## ONSLOW SQUARE LONDON SW7

This unique Raised Ground Floor apartment offers two generously sized double bedrooms entered via its own front door street entrance, a recently landscaped private rear garden as well as access to the two garden squares one of which has a private tennis court.

The property is situated on the favoured north terrace and therefore south facing over Onslow Square, in the heart of South Kensington.

Private Street Entrance | Wooden floors throughout | 22ft south facing Double Reception room with a fireplace | Fully Fitted Kitchen | Utility | 22ft Master Bedroom with full ensuite Bathroom | 2nd Double Bedroom | Separate Shower Room | Self-contained Basement storage room with a window | Wrought Iron steps down from a Balcony to the Private Patio Garden with rear street access | Resident Caretaker |Communal Heating and Hot water | Two communal Garden Squares, one with a Private **Tennis Court** 