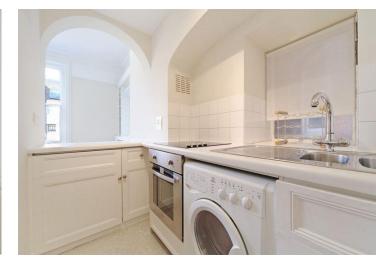

## NOW IN NEED OF COMPLETE REFURBISHMENT

A well proportioned one bedroom flat close to Sloane Square. The flat is arranged over the second floor of a Victorian conversion, with lift access.

The flat is located at the rear and entered into via a hallway from which all the rooms are accessed. The living room has space for dining and receives lots of light from a large window. The kitchen is separate with appliances including a washing machine. The bedroom has a full wall of wardrobes and access via patio doors to a private roof terrace with space for a table and chairs. The family size bathroom has a shower over the bath.