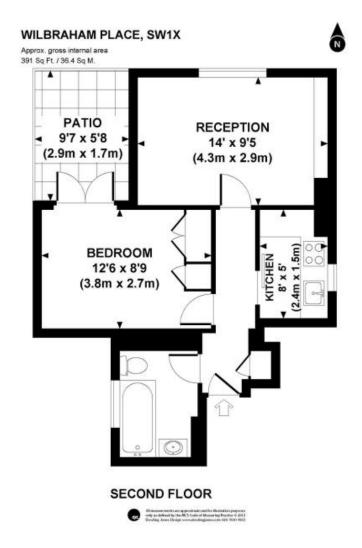

Wilbraham Place, South Kensington, SW1X 9AE

## NOW IN NEED OF COMPLETE REFURBISHMENT

A well proportioned one bedroom flat close to Sloane Square. The flat is arranged over the second floor of a Victorian conversion, with lift access.

The flat is located at the rear and entered into via a hallway from which all the rooms are accessed. The living room has space for dining and receives lots of light from a large window. The kitchen is separate with appliances including a washing machine. The bedroom has a full wall of wardrobes and access via patio doors to a private roof terrace with space for a table and chairs. The family size bathroom has a shower over the bath.